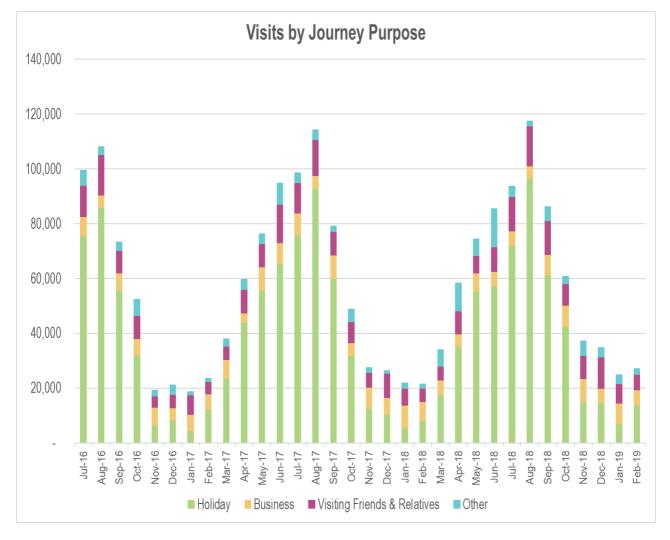

The table overleaf summarises key metrics, while the chart below presents visits by month and trip purpose.

|                  |                                                                                        | Feb-19                      |               | Dec 18-Feb 19                 |                |                     | Year-to-date                |                |                     | Rolling 12 months              |                    |                  |                     |                 |                 |  |
|------------------|----------------------------------------------------------------------------------------|-----------------------------|---------------|-------------------------------|----------------|---------------------|-----------------------------|----------------|---------------------|--------------------------------|--------------------|------------------|---------------------|-----------------|-----------------|--|
|                  |                                                                                        | Visits                      | Nights        | Visits                        | Nights         | Nights<br>per Visit | Visits                      | Nights         | Nights<br>per Visit | Visits                         | Spend<br>(£m) 2018 | Nights           | Nights<br>per Visit | Visits<br>Trend | Nights<br>Trend |  |
| Headlines        | Total Market<br>annual change                                                          | 26,973<br>26%               | 78,374<br>22% | 86,470<br>24%                 | 272,150<br>14% |                     | 51,815<br>20%               | 162,042<br>16% |                     | 733,962<br>4%                  | £268.3<br>10%      | 2,741,490<br>-4% |                     | $\sim$          | ~               |  |
|                  | Overnight Visits<br>annual change                                                      | 25,263<br>31%               |               | 76,586<br>27%                 |                | 3.6                 | 46,708<br>23%               |                | 3.5                 | 626,462<br>4%                  |                    |                  | 4.4                 |                 |                 |  |
| Purpose of Visit | Holiday (Total)<br>annual change                                                       | 13,845<br>69%               | 39,018<br>44% | 35,319<br>48%                 | 102,879<br>29% |                     | 20,689<br>54%               | 65,215<br>42%  |                     | 488,137<br>0%                  | £206.6<br>3%       | 1,892,000<br>-3% |                     | $\sim$          | $\sim$          |  |
|                  | Holiday (Day-Trippers)<br>annual change<br>Holiday (Overnight Visits)<br>annual change | 292<br>64%<br>13,553<br>70% | 39,018<br>44% | 2,951<br>28%<br>32,368<br>50% | 102,879<br>29% | 3.2                 | 507<br>-9%<br>20,182<br>57% | 65,215<br>42%  | 3.2                 | 66,165<br>-8%<br>421,972<br>2% |                    | 1,892,000<br>-3% | 4.5                 |                 |                 |  |
|                  | Business (Total)<br>annual change<br>Business (Day-Trippers)                           | 5,628<br>-18%<br>1.205      | 11,482<br>-9% | 18,717<br>-13%<br>5.447       | 36,022<br>-23% |                     | 13,321<br>-14%<br>3.776     | 22,806<br>-24% |                     | 74,672<br>-8%<br>18,795        | £20.9<br>44%       | 165,520<br>-38%  |                     | ~~~             | ~               |  |
|                  | Business (Overnight Visits)<br>annual change<br>annual change                          | -35%<br>4,423<br>-12%       | 11,482<br>-9% | -17%<br>13,269<br>-12%        | 36,022<br>-23% | 2.7                 | -15%<br>9,545<br>-13%       | 22,806<br>-24% | 2.4                 | -3%<br>55,877<br>-10%          |                    | 165,520<br>-38%  | 3.0                 |                 |                 |  |
|                  | VFR (Total)<br>annual change                                                           | 5,543<br>13%                | 24,962<br>19% | 24,014<br>21%                 | 119,325<br>21% |                     | 12,602<br>14%               | 67,374<br>25%  |                     | 108,680<br>7%                  | £23.4<br>22%       | 538,042<br>1%    |                     | ~~              | $\sim$          |  |
|                  | VFR (Day-Trippers)<br>annual change                                                    | 62                          |               | 642<br>261%                   |                |                     | 447<br>526%                 |                |                     | 2,126<br>142%                  |                    |                  |                     |                 |                 |  |
|                  | VFR (Overnight Visits)<br>annual change                                                | 5,480<br>12%                | 24,962<br>19% | 23,372<br>19%                 | 119,325<br>21% | 5.1                 | 12,155<br>11%               | 67,374<br>25%  | 5.5                 | 106,554<br>6%                  |                    | 538,042<br>1%    | 5.0                 |                 |                 |  |
|                  | Other, including Study (Total)<br>annual change                                        | 1,957<br>35%                | 2,912<br>-22% | 8,421<br>101%                 | 13,924<br>6%   |                     | 5,203<br>54%                | 6,646<br>-34%  |                     | 62,473<br>70%                  | £17.5<br>74%       | 145,928<br>45%   |                     | ~~~             | ~~~             |  |
|                  | Other (Day-Trippers)<br>annual change                                                  | 150<br>375%                 | 0.040         | 844<br>181%                   | 40.001         | 1.0                 | 376<br>39%                  | 0.010          |                     | 20,413<br>95%                  |                    | 4.45 000         | 0.5                 |                 |                 |  |
|                  | Other (Overnight Visits)<br>annual change                                              | 1,807<br>27%                | 2,912<br>-22% | 7,577<br>94%                  | 13,924<br>6%   | 1.8                 | 4,827<br>55%                | 6,646<br>-34%  | 1.4                 | 42,060<br>60%                  |                    | 145,928          | 3.5                 |                 |                 |  |