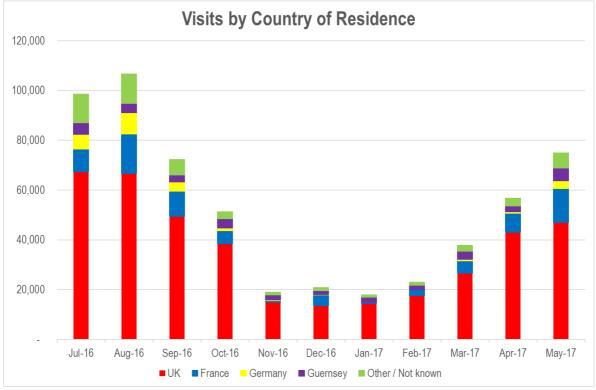

# Visits by month by country of residence

|        |        |        |         |          | Other / Net          |
|--------|--------|--------|---------|----------|----------------------|
|        | UK     | France | Germany | Guernsey | Other / Not<br>known |
| Jul-16 | 67,317 | 9,179  | 5,943   | 4,635    | 11,418               |
| Aug-16 | 66,631 | 15,867 | 8,572   | 3,708    | 11,897               |
| Sep-16 | 49,362 | 10,195 | 3,730   | 2,720    | 6,316                |
| Oct-16 | 38,459 | 5,274  | 1,031   | 3,687    | 2,779                |
| Nov-16 | 14,889 | 689    | 335     | 1,951    | 1,184                |
| Dec-16 | 13,497 | 4,451  | 83      | 1,614    | 1,242                |
| Jan-17 | 14,497 | 586    | 63      | 1,767    | 1,012                |
| Feb-17 | 17,554 | 2,535  | 34      | 1,714    | 1,196                |
| Mar-17 | 26,572 | 5,024  | 578     | 3,229    | 2,324                |
| Apr-17 | 43,002 | 7,752  | 560     | 2,353    | 3,092                |
| May-17 | 46,879 | 13,710 | 3,110   | 5,244    | 6,020                |

#### Visits by month by country of residence - within month splits

|        |     |        |         |          | Other / Not |
|--------|-----|--------|---------|----------|-------------|
|        | UK  | France | Germany | Guernsey | known       |
| Jul-16 | 68% | 9%     | 6%      | 5%       | 11%         |
| Aug-16 | 62% | 15%    | 8%      | 3%       | 11%         |
| Sep-16 | 67% | 14%    | 5%      | 4%       | 9%          |
| Oct-16 | 74% | 10%    | 2%      | 7%       | 5%          |
| Nov-16 | 78% | 4%     | 2%      | 10%      | 6%          |
| Dec-16 | 64% | 21%    | 0%      | 8%       | 6%          |
| Jan-17 | 79% | 3%     | 0%      | 10%      | 6%          |
| Feb-17 | 75% | 11%    | 0%      | 7%       | 5%          |
| Mar-17 | 70% | 13%    | 2%      | 9%       | 6%          |
| Apr-17 | 74% | 13%    | 1%      | 4%       | 5%          |
| May-17 | 62% | 18%    | 4%      | 7%       | 8%          |