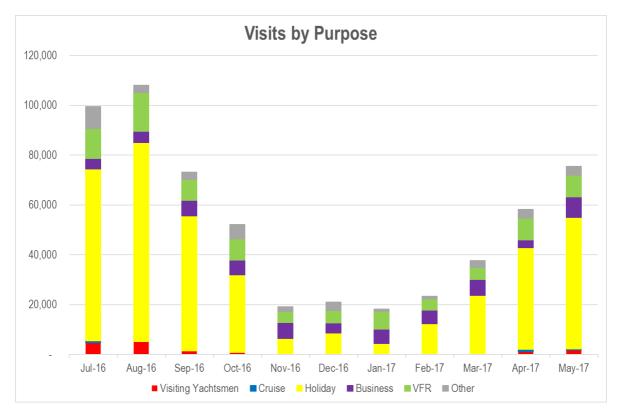

# Visits by month by purpose

|        | Visiting  |        |         |          |        |       |
|--------|-----------|--------|---------|----------|--------|-------|
|        | Yachtsmen | Cruise | Holiday | Business | VFR    | Other |
| Jul-16 | 4,775     | 650    | 68,946  | 4,314    | 11,989 | 8,840 |
| Aug-16 | 5,127     |        | 79,924  | 4,521    | 15,563 | 2,871 |
| Sep-16 | 1,386     | 84     | 54,148  | 6,147    | 8,484  | 3,004 |
| Oct-16 | 841       |        | 31,075  | 5,960    | 8,525  | 5,849 |
| Nov-16 | 143       |        | 6,234   | 6,444    | 4,291  | 2,021 |
| Dec-16 | 98        |        | 8,565   | 4,033    | 4,982  | 3,319 |
| Jan-17 | 48        |        | 4,417   | 5,675    | 7,122  | 1,023 |
| Feb-17 | 35        |        | 12,244  | 5,461    | 4,532  | 1,113 |
| Mar-17 | 177       |        | 23,490  | 6,392    | 4,911  | 2,759 |
| Apr-17 | 1,187     | 836    | 40,821  | 3,047    | 8,843  | 3,567 |
| May-17 | 1,833     | 353    | 52,833  | 8,256    | 8,655  | 3,601 |

# Visits by month by purpose - within month splits

|        | Visiting<br>Yachtsmen | Cruise | Holiday | Business | VFR | Other |
|--------|-----------------------|--------|---------|----------|-----|-------|
| Jul-16 | 5%                    | 1%     | 69%     | 4%       | 12% | 9%    |
| Aug-16 | 5%                    | 0%     | 74%     | 4%       | 14% | 3%    |
| Sep-16 | 2%                    | 0%     | 74%     | 8%       | 12% | 4%    |
| Oct-16 | 2%                    | 0%     | 59%     | 11%      | 16% | 11%   |
| Nov-16 | 1%                    | 0%     | 33%     | 34%      | 22% | 11%   |
| Dec-16 | 0%                    | 0%     | 41%     | 19%      | 24% | 16%   |
| Jan-17 | 0%                    | 0%     | 24%     | 31%      | 39% | 6%    |
| Feb-17 | 0%                    | 0%     | 52%     | 23%      | 19% | 5%    |
| Mar-17 | 0%                    | 0%     | 62%     | 17%      | 13% | 7%    |
| Apr-17 | 2%                    | 1%     | 70%     | 5%       | 15% | 6%    |
| May-17 | 2%                    | 0%     | 70%     | 11%      | 11% | 5%    |