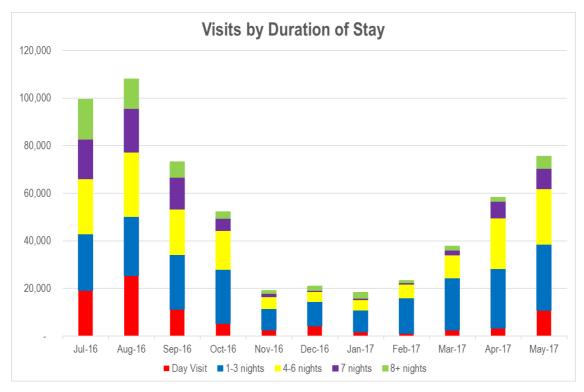

### Visits by month by duration of stay

|        | Day Visit | 1-3 nights | 4-6 nights | 7 nights | 8+ nights |
|--------|-----------|------------|------------|----------|-----------|
| Jul-16 | 19,088    | 23,864     | 23,154     | 16,559   | 16,848    |
| Aug-16 | 25,286    | 25,000     | 27,047     | 18,224   | 12,448    |
| Sep-16 | 11,148    | 23,034     | 19,181     | 13,340   | 6,549     |
| Oct-16 | 5,311     | 22,704     | 16,333     | 5,028    | 2,875     |
| Nov-16 | 2,438     | 9,034      | 4,944      | 1,465    | 1,251     |
| Dec-16 | 4,167     | 10,368     | 4,177      | 476      | 1,809     |
| Jan-17 | 1,697     | 9,251      | 4,304      | 579      | 2,453     |
| Feb-17 | 1,157     | 14,874     | 5,706      | 703      | 944       |
| Mar-17 | 2,505     | 21,840     | 9,701      | 2,040    | 1,642     |
| Apr-17 | 3,198     | 25,107     | 21,342     | 6,906    | 1,747     |
| May-17 | 10,777    | 27,766     | 23,275     | 8,585    | 5,127     |

# Visits by month by duration of stay - within month splits

|        | Day Visit | 1-3 nights | 4-6 nights | 7 nights | 8+ nights |
|--------|-----------|------------|------------|----------|-----------|
| Jul-16 | 19%       | 24%        | 23%        | 17%      | 17%       |
| Aug-16 | 23%       | 23%        | 25%        | 17%      | 12%       |
| Sep-16 | 15%       | 31%        | 26%        | 18%      | 9%        |
| Oct-16 | 10%       | 43%        | 31%        | 10%      | 6%        |
| Nov-16 | 13%       | 47%        | 26%        | 8%       | 7%        |
| Dec-16 | 20%       | 49%        | 20%        | 2%       | 9%        |
| Jan-17 | 9%        | 51%        | 24%        | 3%       | 13%       |
| Feb-17 | 5%        | 64%        | 24%        | 3%       | 4%        |
| Mar-17 | 7%        | 58%        | 26%        | 5%       | 4%        |
| Apr-17 | 5%        | 43%        | 37%        | 12%      | 3%        |
| May-17 | 14%       | 37%        | 31%        | 11%      | 7%        |