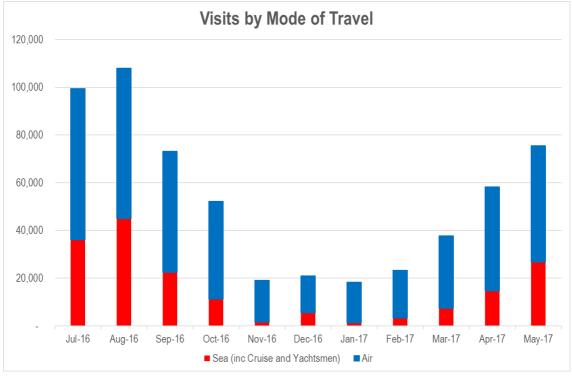

#### Visits by month by mode

|        | See (inc   |        |
|--------|------------|--------|
|        | Sea (inc   |        |
|        | Cruise and |        |
|        | Yachtsmen) | Air    |
| Jul-16 | 36,123     | 63,391 |
| Aug-16 | 44,891     | 63,114 |
| Sep-16 | 22,398     | 50,854 |
| Oct-16 | 11,187     | 41,063 |
| Nov-16 | 1,542      | 17,591 |
| Dec-16 | 5,374      | 15,623 |
| Jan-17 | 1,193      | 17,092 |
| Feb-17 | 3,298      | 20,087 |
| Mar-17 | 7,326      | 30,403 |
| Apr-17 | 14,606     | 43,695 |
| May-17 | 26,755     | 48,776 |

### Visits by month by mode

| _      |            |     |
|--------|------------|-----|
|        | Sea (inc   |     |
|        | Cruise and |     |
|        | Yachtsmen) | Air |
| Jul-16 | 36%        | 64% |
| Aug-16 | 42%        | 58% |
| Sep-16 | 31%        | 69% |
| Oct-16 | 21%        | 79% |
| Nov-16 | 8%         | 92% |
| Dec-16 | 26%        | 74% |
| Jan-17 | 7%         | 93% |
| Feb-17 | 14%        | 86% |
| Mar-17 | 19%        | 81% |
| Apr-17 | 25%        | 75% |
| May-17 | 35%        | 65% |
|        |            |     |